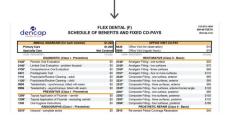

# FLEX DENTAL (F) SCHEDULE OF BENEFITS AND FIXED CO-PAYS

313-972-1400 888-98-TEETH dencap.com

|                                    | UAL MAXIMUMS (for each member)                                                                     | \$1,200     | - 45 -       | OFFICE VISIT CO-PAY                                                                                                     |                |
|------------------------------------|----------------------------------------------------------------------------------------------------|-------------|--------------|-------------------------------------------------------------------------------------------------------------------------|----------------|
| Primary Care                       |                                                                                                    | \$1,200     | 9430         | Office Visit (for observation)                                                                                          | \$10<br>\$40   |
| Specialty Ca                       |                                                                                                    | Not Covered | 9999         | Office Visit (regular hours)                                                                                            | \$10           |
| code descrip                       | DIAGNOSTIC (Class I - Preventive)                                                                  | co-pay      | COC          | le description  RESTORATIVE (Class II - Basic)                                                                          | co-pay         |
| 0120* Periodic                     | c Oral Evaluation                                                                                  | \$0         | 2140*        | · · · · · · · · · · · · · · · · · · ·                                                                                   | \$50           |
|                                    | Oral Evaluation - problem focused                                                                  | \$0         | 2150*        | Amalgam Filling - one surface  Amalgam Filling - two surfaces                                                           | \$50<br>\$70   |
| _                                  | ehensive Oral Evaluation                                                                           | \$0         | 2160*        | Amalgam Filling - three surfaces                                                                                        | \$90           |
|                                    | nostic Test                                                                                        | \$0         | 2161*        | Amalgam Filling - four or more surfaces                                                                                 | \$110          |
| _                                  | axis/Routine Cleaning - adult                                                                      | \$0         | 2330*        | Composite Filling - one surface, anterior                                                                               | \$65           |
|                                    | axis/Routine Cleaning - child                                                                      | \$0         | 2331*        | Composite Filling - two surfaces, anterior                                                                              | \$80           |
| 1 7                                | ntistry - synchronous; billed with exam                                                            | \$0         | 2332*        | Composite Filling - three surfaces, anterior                                                                            | \$95           |
|                                    | ntistry - asynchronous; billed with exam                                                           | \$0         | 2335*        | Composite Filling - four surfaces, anterior/incisal angle                                                               | \$120          |
| 10.000                             | PREVENTIVE (Class I - Preventive)                                                                  | 40          | 2391*        | Composite Filling - one surface, posterior                                                                              | \$80           |
| <b>1206*</b> Topical               | Application of Fluoride - varnish                                                                  | \$0         | 2392*        | Composite Filling - two surfaces, posterior                                                                             | \$105          |
|                                    | Application of Fluoride - excluding varnish                                                        | \$0         | 2393*        | Composite Filling - three surfaces, posterior                                                                           | \$135          |
|                                    | giene Instructions                                                                                 | \$0         | 2394*        | Composite Filling - four surfaces, posterior                                                                            | \$160          |
| RADIOGRAPHS (Class I - Preventive) |                                                                                                    |             |              | PROSTHETIC REPAIR (Class II - Basic)                                                                                    |                |
| 0210* Intraora                     | Il - complete series                                                                               | \$0         | 2910         | Re-cement Partial Coverage Restoration                                                                                  | \$40           |
|                                    | cal - first radiographic image                                                                     | \$0         | 2915         | Re-cement Indirectly Fabricated or Prefab Post and Core                                                                 | \$40           |
| <b>0230</b> * Periapid             | cal - each additional radiographic image                                                           | \$0         | 2920         | Re-cement or Re-bond crown                                                                                              | \$40           |
| 0240* Intraora                     | ıl - occlusal radiographic image                                                                   | \$0         | 5410         | Adjustment to Complete Denture - upper                                                                                  | \$30           |
| <b>0270*</b> Bitewin               | g - single radiographic image                                                                      | \$0         | 5411         | Adjustment to Complete Denture - lower                                                                                  | \$30           |
| <b>0272*</b> Bitewin               | gs - two radiographic images                                                                       | \$0         | 5421         | Adjustment to Partial Denture - upper                                                                                   | \$30           |
| <b>0273</b> * Bitewin              | gs - three radiographic images                                                                     | \$0         | 5422         | Adjustment to Partial Denture - lower                                                                                   | \$30           |
| <b>0274</b> * Bitewin              | gs - four radiographic images                                                                      | \$0         | 5511         | Repair to Broken Complete Denture Base - lower                                                                          | \$70           |
| <b>0330</b> * Panora               | mic Radiographic Image                                                                             | \$0         | 5512         | Repair to Broken Complete Denture Base - upper                                                                          | \$70           |
| ,                                  | ADJUNCTIVE SERVICES (Class II - Basic)                                                             |             | 5520         | Replace Missing/Broken Teeth - denture, per tooth                                                                       | \$80           |
|                                    | stic Casts (each)                                                                                  | \$45        | 5611         | Repair Resin Partial Denture Base - lower                                                                               | \$70           |
|                                    | : - per tooth                                                                                      | \$0         | 5612         | Repair Resin Partial Denture Base - upper                                                                               | \$70           |
|                                    | to Sealant - per tooth                                                                             | \$0         | 5621         | Repair Cast Partial Framework - lower                                                                                   | \$95           |
|                                    | pace Maintainer - unilateral per quadrant                                                          | \$155       | 5622         | Repair Cast Partial Framework - upper                                                                                   | \$95           |
|                                    | pace Maintainer - bilateral, upper                                                                 | \$200       | 5630         | Repair or Replace Broken Clasp - per tooth                                                                              | \$95           |
|                                    | pace Maintainer - bilateral, lower                                                                 | \$200       | 5640         | Replace Missing/Broken Teeth - partial, per tooth                                                                       | \$89           |
|                                    | able Space Maintainer - unilateral per quadrant                                                    |             | 5650         | Add Tooth to Existing Partial Denture                                                                                   | \$85           |
|                                    | able Space Maintainer - bilateral, upper                                                           | \$270       | 5660         | Add Clasp to Existing Partial Denture - per tooth                                                                       | \$130          |
|                                    | able Space Maintainer - bilateral, lower                                                           | \$270       | 5730         | Reline Complete Upper Denture - in office                                                                               | \$150          |
| _                                  | nent or Re-bond Bilateral Space Maintainer - up<br>nent or Re-bond Bilateral Space Maintainer - lo |             | 5731         | Reline Complete Lower Denture - in office                                                                               | \$150<br>\$150 |
|                                    | nent or Re-bond Unilateral Space Maintainer - p                                                    |             | 5740<br>5741 | Reline Partial Lower Ponture - in office                                                                                | \$150<br>\$150 |
| quadrar                            | ·                                                                                                  | Dei \$35    | 5750         | Reline Partial Lower Denture - in office Reline Complete Upper Denture - lab                                            | \$150<br>\$180 |
|                                    | ve Restoration (sedative filling)                                                                  | \$45        | 5751         | Reline Complete Lower Denture - lab                                                                                     | \$180          |
|                                    | ve (Emergency) Treatment - minor procedure                                                         | \$40        | 5760         | Reline Partial Upper Denture - lab                                                                                      | \$180          |
|                                    | nesthesia                                                                                          | \$0         | 5761         | Reline Partial Lower Denture - lab                                                                                      | \$180          |
|                                    | on of Nitrous Oxide                                                                                | \$40        | 6930         | Re-cement or Re-bond Fixed Partial Denture                                                                              | \$50           |
|                                    | erate (Conscious) Sedation/Analgesia -                                                             | 50%         |              | ENDODONTICS (Class III - Major)                                                                                         | Ψοσ            |
|                                    | minute increment                                                                                   | 2270        | 3110         | Pulp Cap - direct                                                                                                       | \$50           |
|                                    | erate (Conscious) Sedation/Analgesia -                                                             | 50%         | 3120         | Pulp Cap - indirect                                                                                                     | \$50           |
|                                    | bsequent 15 minute increment                                                                       |             | 3220*        | Therapeutic Pulpotomy                                                                                                   | \$100          |
| 9310* Consult                      | ation (second opinion)                                                                             | \$75        | 3310*        | Root Canal Therapy - anterior tooth                                                                                     | \$380          |
| 9910 Applica                       | tion of Desensitizing Medicament                                                                   | \$30        | 3320*        | Root Canal Therapy - premolar tooth                                                                                     | \$445          |
| 9930 Treatme                       | ent of Complications, Post-Surgical - unusual                                                      | \$75        | 3330*        | Root Canal Therapy - molar tooth                                                                                        | \$535          |
| 9944 Hard O                        | cclusal Guard (night guard) - full arch                                                            | \$315       | 3346         | Retreat of Previous Root Canal Therapy - anterior tooth                                                                 | \$450          |
| <b>9945</b> Soft Oc                | clusal Guard (night guard) - full arch                                                             | \$315       | 3347         | Retreat of Previous Root Canal Therapy - premolar tooth                                                                 | \$535          |
| 9946 Hard O                        | cclusal Guard (night guard) - partial arch                                                         | \$315       | 3348         | Retreat of Previous Root Canal Therapy - molar tooth                                                                    | \$600          |
| <b>9951</b> Occluse                | al Adjustment - limited                                                                            | \$72        | 3410         | Apicoectomy Surgery - anterior tooth                                                                                    | \$400          |
|                                    |                                                                                                    |             | 3421         | Apicoectomy Surgery - premolar tooth, first root                                                                        | \$450          |
|                                    | SPECIALTY CARE                                                                                     |             | 3425         | Apicoectomy Surgery - molar tooth, first root                                                                           | \$480          |
| - Endodo                           | ontics - Oral Surgery - Periodontics - Pedodont                                                    | ics -       | 3426         | Apicoectomy Surgery - each additional root                                                                              | \$150          |
|                                    |                                                                                                    |             | 3430         | Retrograde Filling - per root                                                                                           | \$100          |
| Thora !                            | e no Specialty Care Coverage with wave Flow                                                        | lan         |              | LAB WORK AND PRECIOUS METALS                                                                                            |                |
|                                    | s no Specialty Care Coverage with your Flex P<br>le savings on Specialty Care costs, contact DE    |             |              | Additional charges may apply for lab work and precious meta                                                             |                |
|                                    | n about other plans that may be available to yo                                                    |             | 1            | for procedures involving crowns, bridges, prosthodontics, spa<br>maintainers, appliances and any repairs to such items. | ice            |