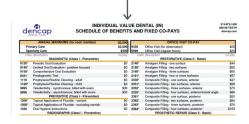

# INDIVIDUAL VALUE DENTAL (IN) SCHEDULE OF BENEFITS AND FIXED CO-PAYS

313-972-1400 888-98-TEETH dencap.com

| _                              | ANNUAL MAXIMUMS (for each member)                           | \$2,500 |       | OFFICE VISIT CO-PAY                                       |              |
|--------------------------------|-------------------------------------------------------------|---------|-------|-----------------------------------------------------------|--------------|
| Primary Care<br>Specialty Care |                                                             | \$2,000 | 9430  | Office Visit (for observation)                            | \$10<br>\$10 |
|                                |                                                             | \$500   | 9999  | Office Visit (regular hours)                              |              |
| cod                            | e description  DIAGNOSTIC (Class I - Preventive)            | co-pay  | code  | e description  RESTORATIVE (Class II - Basic)             | co-pa        |
| 0120*                          | Periodic Oral Evaluation                                    | \$0     | 2140* | Amalgam Filling - one surface                             | \$30         |
| 0140*                          | Limited Oral Evaluation - problem focused                   | \$0     | 2150* | Amalgam Filling - two surfaces                            | \$3          |
| 0150*                          | Comprehensive Oral Evaluation                               | \$0     | 2160* | Amalgam Filling - three surfaces                          | \$4          |
| )431                           | Prediagnostic Test                                          | \$0     | 2161* | Amalgam Filling - four or more surfaces                   | \$6          |
| 1110                           | Prophylaxis/Routine Cleaning - adult                        | \$0     | 2330* | Composite Filling - one surface, anterior                 | \$4:         |
| 1120*                          | Prophylaxis/Routine Cleaning - child                        | \$0     | 2331* | Composite Filling - two surfaces, anterior                | \$54         |
| 995                            | Teledentistry - synchronous; billed with exam               | \$0     | 2332* | Composite Filling - three surfaces, anterior              | \$60         |
| 9996                           | Teledentistry - asynchronous; billed with exam              | \$0     | 2335* | Composite Filling - four surfaces, anterior/incisal angle | \$78         |
|                                | PREVENTIVE (Class I - Preventive)                           |         | 2391* | Composite Filling - one surface, posterior                | \$48         |
| 1206*                          | Topical Application of Fluoride - varnish                   | \$0     | 2392* | Composite Filling - two surfaces, posterior               | \$60         |
| 1208*                          | Topical Application of Fluoride - excluding varnish         | \$0     | 2393* | Composite Filling - three surfaces, posterior             | \$72         |
| 1330                           | Oral Hygiene Instructions                                   | \$0     | 2394* | Composite Filling - four surfaces, posterior              | \$98         |
|                                | RADIOGRAPHS (Class I - Preventive)                          |         |       | PROSTHETIC REPAIR (Class II - Basic)                      |              |
| 0210*                          | Intraoral - complete series                                 | \$0     | 2910  | Re-cement Partial Coverage Restoration                    | \$24         |
| 0220*                          | Periapical - first radiographic image                       | \$0     | 2915  | Re-cement Indirectly Fabricated or Prefab Post and Core   | \$24         |
| 0230*                          | Periapical - each additional radiographic image             | \$0     | 2920  | Re-cement or Re-bond crown                                | \$25         |
| 0240*                          | Intraoral - occlusal radiographic image                     | \$0     | 5410  | Adjustment to Complete Denture - upper                    | \$30         |
| 0270*                          | Bitewing - single radiographic image                        | \$0     | 5411  | Adjustment to Complete Denture - lower                    | \$30         |
| 0272*                          | Bitewings - two radiographic images                         | \$0     | 5421  | Adjustment to Partial Denture - upper                     | \$30         |
| 0273*                          | Bitewings - three radiographic images                       | \$0     | 5422  | Adjustment to Partial Denture - lower                     | \$30         |
| 0274*                          | Bitewings - four radiographic images                        | \$0     | 5511  | Repair to Broken Complete Denture Base - lower            | \$70         |
| 0330*                          | Panoramic Radiographic Image                                | \$0     | 5512  | Repair to Broken Complete Denture Base - upper            | \$70         |
|                                | ADJUNCTIVE SERVICES (Class II - Basic)                      |         | 5520  | Replace Missing/Broken Teeth - denture, per tooth         | \$80         |
| 0470                           | Diagnostic Casts (each)                                     | \$36    | 5611  | Repair Resin Partial Denture Base - lower                 | \$70         |
| 1351*                          | Sealant - per tooth                                         | \$0     | 5612  | Repair Resin Partial Denture Base - upper                 | \$70         |
| 1353*                          | Repair to Sealant - per tooth                               | \$0     | 5621  | Repair Cast Partial Framework - lower                     | \$95         |
| 1510*                          | Fixed Space Maintainer - unilateral per quadrant            | \$126   | 5622  | Repair Cast Partial Framework - upper                     | \$95         |
| 1516*                          | Fixed Space Maintainer - bilateral, upper                   | \$162   | 5630  | Repair or Replace Broken Clasp - per tooth                | \$95         |
| 1517*                          | Fixed Space Maintainer - bilateral, lower                   | \$162   | 5640  | Replace Missing/Broken Teeth - partial, per tooth         | \$89         |
| 1520*                          | Removable Space Maintainer - unilateral per quadrant        | \$162   | 5650  | Add Tooth to Existing Partial Denture                     | \$85         |
| 1526*                          | Removable Space Maintainer - bilateral, upper               | \$174   | 5660  | Add Clasp to Existing Partial Denture - per tooth         | \$130        |
| 1527*                          | Removable Space Maintainer - bilateral, lower               | \$174   | 5730  | Reline Complete Upper Denture - in office                 | \$150        |
| 1551                           | Re-cement or Re-bond Bilateral Space Maintainer - upper     | \$24    | 5731  | Reline Complete Lower Denture - in office                 | \$150        |
| 1552                           | Re-cement or Re-bond Bilateral Space Maintainer - lower     | \$24    | 5740  | Reline Partial Upper Denture - in office                  | \$150        |
| 1553                           | Re-cement or Re-bond Unilateral Space Maintainer - per      | \$24    | 5741  | Reline Partial Lower Denture - in office                  | \$150        |
|                                | quadrant                                                    |         | 5750  | Reline Complete Upper Denture - lab                       | \$180        |
| 2940                           | Protective Restoration (sedative filling)                   | \$24    | 5751  | Reline Complete Lower Denture - lab                       | \$180        |
| 9110*                          | Palliative (Emergency) Treatment - minor procedure          | \$20    | 5760  | Reline Partial Upper Denture - lab                        | \$180        |
| 9215                           | Local Anesthesia                                            | \$0     | 5761  | Reline Partial Lower Denture - lab                        | \$180        |
| 9230                           | Inhalation of Nitrous Oxide                                 | \$18    | 6930  | Re-cement or Re-bond Fixed Partial Denture                | \$30         |
| 9239                           | IV Moderate (Conscious) Sedation/Analgesia -                | 50%     |       | ENDODONTICS (Class III - Major)                           |              |
|                                | first 15 minute increment                                   |         | 3110  | Pulp Cap - direct                                         | \$36         |
| 9243                           | IV Moderate (Conscious) Sedation/Analgesia -                | 50%     | 3120  | Pulp Cap - indirect                                       | \$36         |
|                                | each subsequent 15 minute increment                         |         | 3220* | Therapeutic Pulpotomy                                     | \$84         |
| 9310*                          | Consultation (second opinion)                               | \$55    | 3310* | Root Canal Therapy - anterior tooth                       | \$32         |
| 910                            | Application of Desensitizing Medicament                     | \$25    | 3320* | Root Canal Therapy - premolar tooth                       | \$37         |
| 930                            | Treatment of Complications, Post-Surgical - unusual         | \$18    | 3330* | Root Canal Therapy - molar tooth                          | \$45         |
| 944                            | Hard Occlusal Guard (night guard) - full arch               | \$270   | 3346  | Retreat of Previous Root Canal Therapy - anterior tooth   | \$40         |
| 945                            | Soft Occlusal Guard (night guard) - full arch               | \$270   | 3347  | Retreat of Previous Root Canal Therapy - premolar tooth   | \$46         |
| 9946                           | Hard Occlusal Guard (night guard) - partial arch            | \$270   | 3348  | Retreat of Previous Root Canal Therapy - molar tooth      | \$50         |
| 951                            | Occlusal Adjustment - limited                               | \$72    | 3410  | Apicoectomy Surgery - anterior tooth                      | \$33         |
|                                |                                                             |         | 3421  | Apicoectomy Surgery - premolar tooth, first root          | \$37         |
|                                | SPECIALTY CARE                                              |         | 3425  | Apicoectomy Surgery - molar tooth, first root             | \$42         |
|                                | - Endodontics - Oral Surgery - Periodontics - Pedodontics - |         | 3426  | Apicoectomy Surgery - each additional root                | \$12         |
|                                | Approved referral from DENCAP is required                   |         | 3430  | Retrograde Filling - per root                             | \$7.         |
|                                |                                                             |         |       | LAB WORK AND PRECIOUS METALS                              |              |